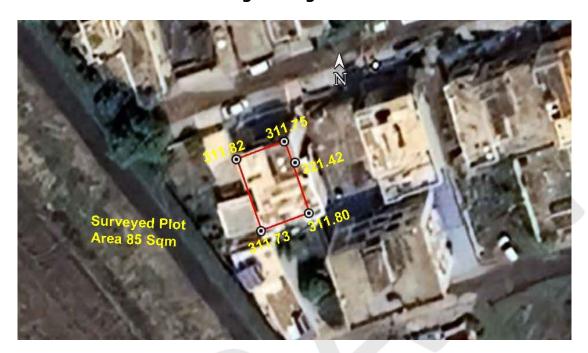

### (A) Site Coordinates

| Corner No.    | Latitude (DD MM | Longitude (DD MM | Site Elevation (EGM |
|---------------|-----------------|------------------|---------------------|
|               | SS.s)           | SS.s)            | 2008) in Meters     |
| PLOT BOUNDARY | 21°06'05.44"N   | 079°02'31.60"E   | 311.80              |
| PLOT BOUNDARY | 21°06'05.35"N   | 079°02'31.35"E   | 311.81              |
| PLOT BOUNDARY | 21°06'05.70"N   | 079°02'31.23"E   | 311.82              |
| PLOT BOUNDARY | 21°06'05.78"N   | 079°02'31.47"E   | 311.75              |

(B) Highest Site Elevation of the Plot: 311.82 M Highest Elevation of the Building (STAIRCASE TOP): 321.42 M