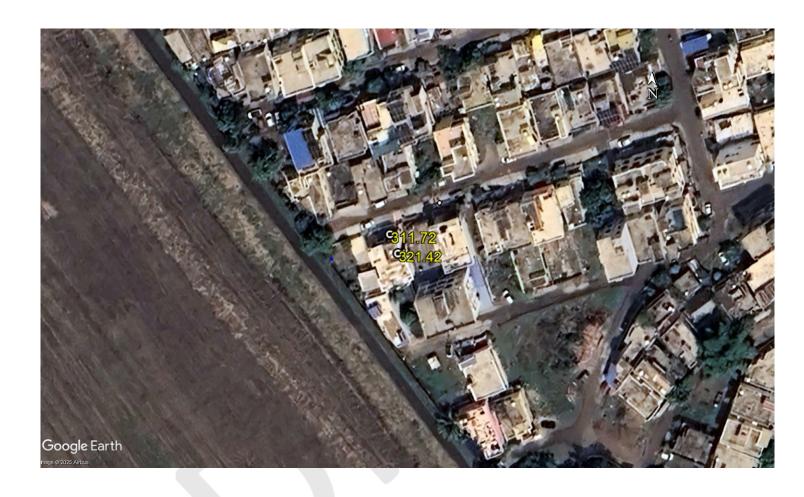

### (A) Site Coordinates

| CORNER NO.    | Latitude<br>(DD MM SS.s) | Longitude<br>(DD MM SS.s) | Site Elevation (EGM<br>2008) in Meters |
|---------------|--------------------------|---------------------------|----------------------------------------|
| STAIRCASE TOP | 21°06'05.68"N            | 079°02'31.53"E            | 321.42                                 |
| PLINTH LEVEL  | 21°06'05.86"N            | 079°02'31.45"E            | 311.72                                 |

(B) Highest Site Elevation of the Plot (PLINTH LEVEL): 311.72 M Highest Elevation of the Building (STAIRCASE TOP): 321.42 M