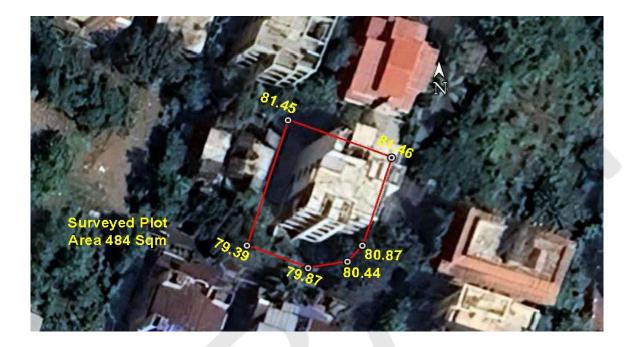

### (A) Site Coordinates

| CORNER NO.    | Latitude<br>(DD MM SS.s) | Longitude<br>(DD MM SS.s) | Site Elevation (EGM 2008) in Meters |
|---------------|--------------------------|---------------------------|-------------------------------------|
| PLOT BOUNDARY | 19°01'32.53"N            | 073°01'55.56"E            | 79.39                               |
| PLOT BOUNDARY | 19°01'32.40"N            | 073°01'55.95"E            | 79.87                               |
| PLOT BOUNDARY | 19°01'32.44"N            | 073°01'56.19"E            | 80.44                               |
| PLOT BOUNDARY | 19°01'32.54"N            | 073°01'56.29"E            | 80.87                               |
| PLOT BOUNDARY | 19°01'33.08"N            | 073°01'56.47"E            | 81.46                               |
| PLOT BOUNDARY | 19°01'33.31"N            | 073°01'55.82"E            | 81.45                               |

## (B) Highest Site Elevation of the Plot : 81.46 M