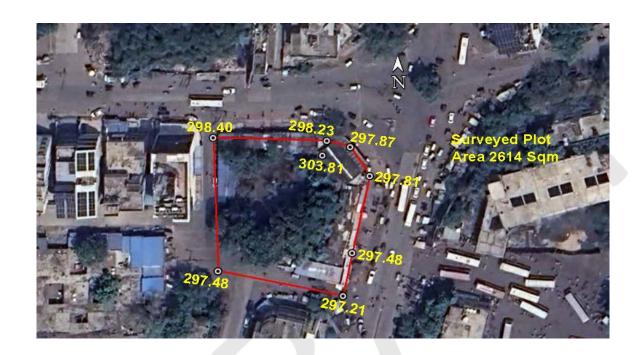

#### (A) Site Coordinates

| CORNER NO.   | Latitude<br>(DD MM SS.s) | Longitude<br>(DD MM SS.s) | Site Elevation (EGM<br>2008) in Meters |
|--------------|--------------------------|---------------------------|----------------------------------------|
| PLOTBOUNDARY | 21°08'23.96"N            | 079°05'42.76"E            | 298.40                                 |
| PLOTBOUNDARY | 21°08'22.37"N            | 079°05'42.83"E            | 297.48                                 |
| PLOTBOUNDARY | 21°08'22.07"N            | 079°05'44.34"E            | 297.21                                 |
| PLOTBOUNDARY | 21°08'23.93"N            | 079°05'44.14"E            | 298.23                                 |
| PLOTBOUNDARY | 21°08'23.85"N            | 079°05'44.42"E            | 297.87                                 |
| PLOTBOUNDARY | 21°08'23.50"N            | 079°05'44.66"E            | 297.81                                 |
| PLOTBOUNDARY | 21°08'22.59"N            | 079°05'44.45"E            | 297.48                                 |

(B) Highest Site Elevation of the Plot: 298.40 M Highest Elevation Of Existing Building: 303.81 M