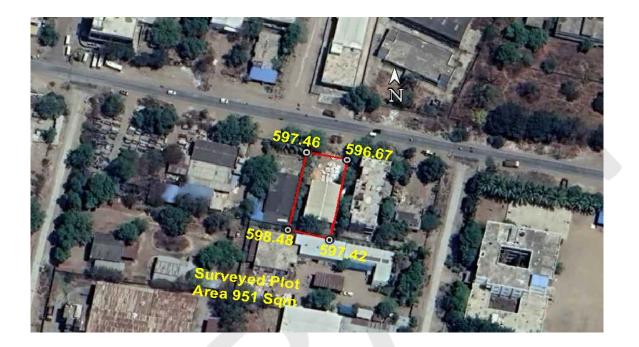

I hereby certify that I have carried out the site survey as per the following details and the results are shown in (A) and (B) below :

Site/Plot No. (As per the local bodies map) : C18/3, chikalthana MIDC, Aurangabad

Site Address : C18/3, Chikalthana MIDC, Aurangabad

Owner/Lessee of the Plot/Site : Ganesh Somnath Tapdiya, Meera Ganesh Tapdiya. partner of Woodrich Interio

### (A) Site Coordinates

| CORNER NO.    | Latitude<br>(DD MM SS.s) | Longitude<br>(DD MM SS.s) | Site Elevation (EGM 2008) in Meters |
|---------------|--------------------------|---------------------------|-------------------------------------|
| PLOT BOUNDARY | 19°52'41.63"N            | 075°22'48.99"E            | 597.46                              |
| PLOT BOUNDARY | 19°52'41.49"N            | 075°22'49.70"E            | 596.67                              |
| PLOT BOUNDARY | 19°52'40.06"N            | 075°22'49.40"E            | 597.42                              |
| PLOT BOUNDARY | 19°52'40.24"N            | 075°22'48.67"E            | 598.48                              |

## (B) Highest Site Elevation of the Plot : 598.48 M