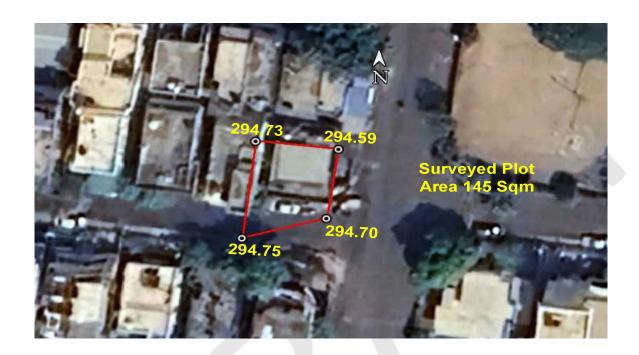

#### (A) Site Coordinates

| CORNER NO.    | Latitude<br>(DD MM SS.s) | Longitude<br>(DD MM SS.s) | Site Elevation (EGM<br>2008) in Meters |
|---------------|--------------------------|---------------------------|----------------------------------------|
| PLOT BOUNDARY | 21°08'05.00"N            | 079°07'00.75"E            | 294.59                                 |
| PLOT BOUNDARY | 21°08'04.65"N            | 079°07'00.69"E            | 294.70                                 |
| PLOT BOUNDARY | 21°08'04.55"N            | 079°07'00.30"E            | 294.75                                 |
| PLOT BOUNDARY | 21°08'05.04"N            | 079°07'00.36"E            | 294.73                                 |

(B) Highest Site Elevation of the Plot: 294.75 M