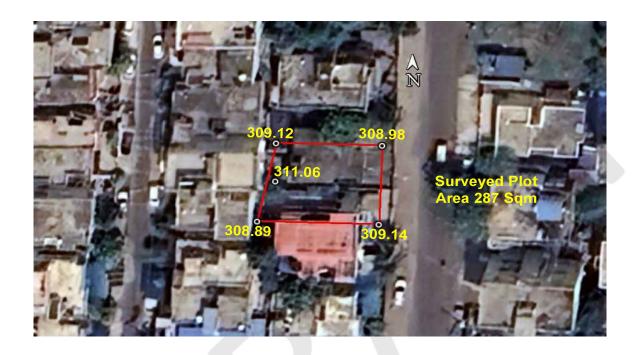

#### (A) Site Coordinates

| CORNER NO.    | Latitude<br>(DD MM SS.s) | Longitude<br>(DD MM SS.s) | Site Elevation (EGM<br>2008) in Meters |
|---------------|--------------------------|---------------------------|----------------------------------------|
| PLOT BOUNDARY | 21°07'56.51"N            | 079°02'58.25"E            | 308.98                                 |
| PLOT BOUNDARY | 21°07'56.03"N            | 079°02'58.23"E            | 309.14                                 |
| PLOT BOUNDARY | 21°07'56.05"N            | 079°02'57.50"E            | 308.89                                 |
| PLOT BOUNDARY | 21°07'56.52"N            | 079°02'57.62"E            | 309.12                                 |

(B) Highest Site Elevation of the Plot: 309.14 M Highest Elevation Of Existing Building: 311.06 M