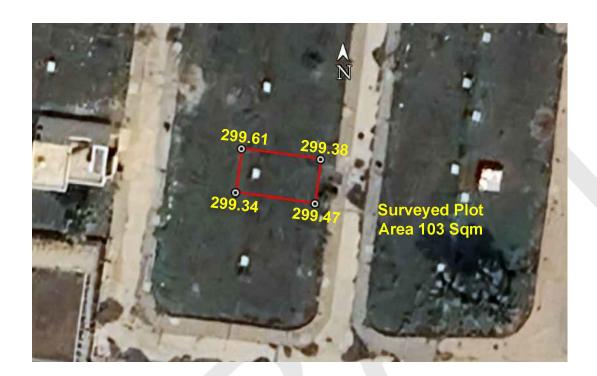

#### (A) Site Coordinates

| CORNER NO.    | Latitude<br>(DD MM SS.s) | Longitude<br>(DD MM SS.s) | Site Elevation (EGM 2008) in Meters |
|---------------|--------------------------|---------------------------|-------------------------------------|
| PLOT BOUNDARY | 21°03'08.09"N            | 079°04'32.85"E            | 299.38                              |
| PLOT BOUNDARY | 21°03'07.84"N            | 079°04'32.82"E            | 299.47                              |
| PLOT BOUNDARY | 21°03'07.90"N            | 079°04'32.35"E            | 299.34                              |
| PLOT BOUNDARY | 21°03'08.15"N            | 079°04'32.38"E            | 299.61                              |

(B) Highest Site Elevation of the Plot: 299.61 M