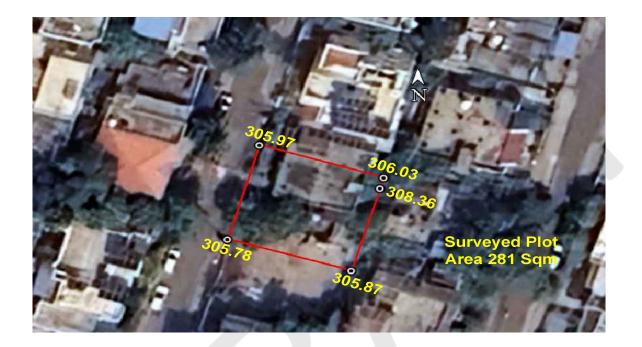

I hereby certify that I have carried out the site survey as per the following details and the results are shown in (A) and (B) below :

Site/Plot No. (As per the local bodies map) : Plot No.37

Site Address : Plot No.37, P.M.G.'s Office Staff Co-operative Housing Society, Nagpur, Khasra No. 130/2, City Survey No. 894, Sheet No. 262/38, Mouza - Parsodi, Tahsil and District Nagpur, Maharashtra.

### (A) Site Coordinates

| CORNER NO.    | Latitude<br>(DD MM SS.s) | Longitude<br>(DD MM SS.s) | Site Elevation (EGM 2008) in Meters |
|---------------|--------------------------|---------------------------|-------------------------------------|
| PLOT BOUNDARY | 21°06'40.50"N            | 079°03'08.15"E            | 305.78                              |
| PLOT BOUNDARY | 21°06'41.00"N            | 079°03'08.31"E            | 305.97                              |
| PLOT BOUNDARY | 21°06'40.83"N            | 079°03'08.89"E            | 306.03                              |
| PLOT BOUNDARY | 21°06'40.34"N            | 079°03'08.74"E            | 305.87                              |

(B) Highest Site Elevation of the Plot : 306.03 M Highest Elevation Of Existing Building : 308.36 M