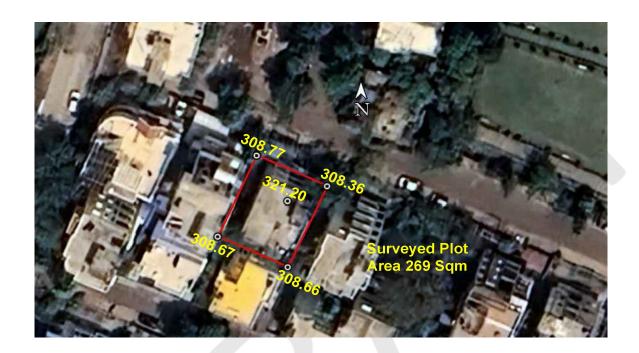

#### (A) Site Coordinates

| CORNER NO.    | Latitude<br>(DD MM SS.s) | Longitude<br>(DD MM SS.s) | Site Elevation (EGM<br>2008) in Meters |
|---------------|--------------------------|---------------------------|----------------------------------------|
| PLOT BOUNDARY | 21°06'27.74"N            | 079°02'45.92"E            | 308.77                                 |
| PLOT BOUNDARY | 21°06'27.54"N            | 079°02'46.39"E            | 308.36                                 |
| PLOT BOUNDARY | 21°06'27.01"N            | 079°02'46.12"E            | 308.66                                 |
| PLOT BOUNDARY | 21°06'27.21"N            | 079°02'45.65"E            | 308.67                                 |

(B) Highest Site Elevation of the Plot: 308.77 M
Highest Elevation Of Building (Pipe Top): 321.20 M