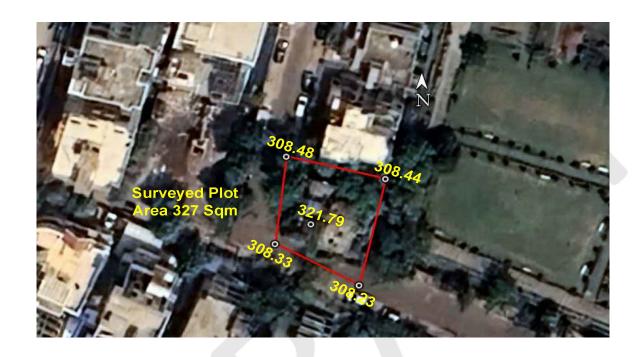

### (A) Site Coordinates

| CORNER NO.    | Latitude<br>(DD MM SS.s) | Longitude<br>(DD MM SS.s) | Site Elevation (EGM<br>2008) in Meters |
|---------------|--------------------------|---------------------------|----------------------------------------|
| PLOT BOUNDARY | 21°06'27.63"N            | 079°02'46.94"E            | 308.23                                 |
| PLOT BOUNDARY | 21°06'27.90"N            | 079°02'46.42"E            | 308.33                                 |
| PLOT BOUNDARY | 21°06'28.45"N            | 079°02'46.49"E            | 308.48                                 |
| PLOT BOUNDARY | 21°06'28.31"N            | 079°02'47.11"E            | 308.44                                 |

(B) Highest Site Elevation of the Plot: 308.48 M Highest Elevation Of Existing Building: 321.79 M