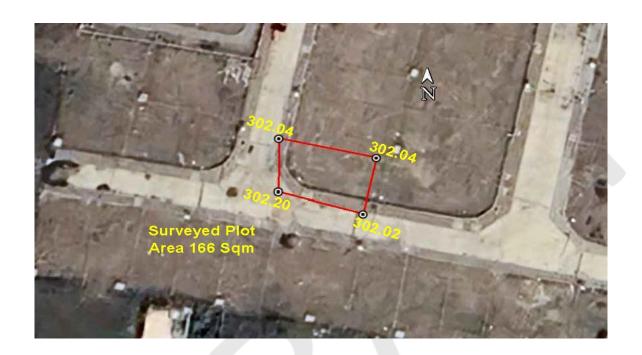

#### (A) Site Coordinates

| CORNER NO.    | Latitude<br>(DD MM SS.s) | Longitude<br>(DD MM SS.s) | Site Elevation (EGM<br>2008) in Meters |
|---------------|--------------------------|---------------------------|----------------------------------------|
| PLOT BOUNDARY | 21°02'59.31"N            | 079°04'50.74"E            | 302.02                                 |
| PLOT BOUNDARY | 21°02'59.44"N            | 079°04'50.24"E            | 302.20                                 |
| PLOT BOUNDARY | 21°02'59.77"N            | 079°04'50.24"E            | 302.04                                 |
| PLOT BOUNDARY | 21°02'59.66"N            | 079°04'50.82"E            | 302.04                                 |

(B) Highest Site Elevation of the Plot: 302.20 M