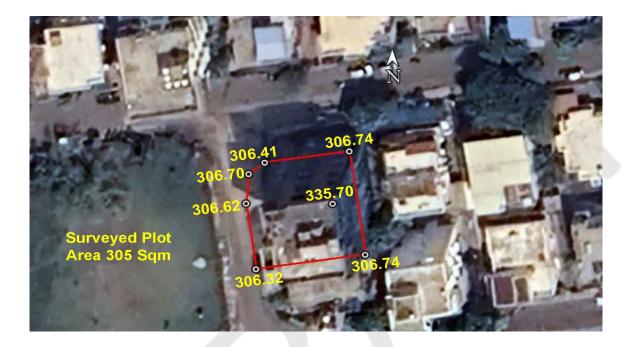

### (A) Site Coordinates

| CORNER NO.    | Latitude<br>(DD MM SS.s) | Longitude<br>(DD MM SS.s) | Site Elevation (EGM 2008) in Meters |
|---------------|--------------------------|---------------------------|-------------------------------------|
| PLOT BOUNDARY | 21°06'43.06"N            | 079°03'13.81"E            | 306.32                              |
| PLOT BOUNDARY | 21°06'43.43"N            | 079°03'13.76"E            | 306.62                              |
| PLOT BOUNDARY | 21°06'43.59"N            | 079°03'13.77"E            | 306.70                              |
| PLOT BOUNDARY | 21°06'43.66"N            | 079°03'13.86"E            | 306.41                              |
| PLOT BOUNDARY | 21°06'43.72"N            | 079°03'14.33"E            | 306.74                              |
| PLOT BOUNDARY | 21°06'43.15"N            | 079°03'14.41"E            | 306.74                              |

(B) Highest Site Elevation of the Plot : 306.74 M Highest Elevation Of Existing Building : 335.70 M