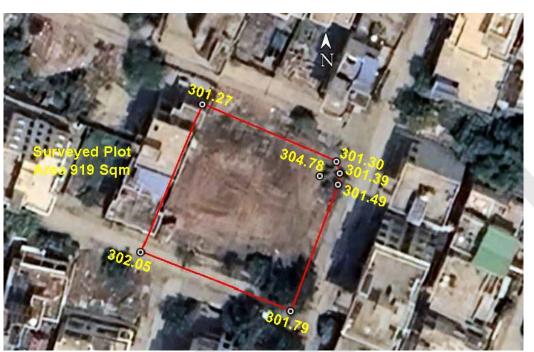

I hereby certify that I have carried out the site survey as per the following details and the results are shown in (A) and (B) below :

Site/Plot No. (As per the local bodies map) : Plot No. 41

Site Address : Plot No. 41, Shri. Sant Gajanan Maharaj Gruh Nirman Sahakari Society Maryadit, Nagpur, Khasra No. 68/1, City Survey No. 536, Sheet No. 690, Corporation House No. 3483/B/41, Mouza - Somalwada, Tahsil and District Nagpur.

#### (A) Site Coordinates

| Corner No.    | Latitude (DD MM | Longitude (DD MM | Site Elevation (EGM |
|---------------|-----------------|------------------|---------------------|
|               | SS.s)           | SS.s)            | 2008) in Meters     |
| PLOT BOUNDARY | 21°05'42.96"N   | 079°04'31.18"E   | 301.27              |
| PLOT BOUNDARY | 21°05'42.60"N   | 079°04'32.08"E   | 301.30              |
| PLOT BOUNDARY | 21°05'42.53"N   | 079°04'32.10"E   | 301.39              |
| PLOT BOUNDARY | 21°05'42.46"N   | 079°04'32.09"E   | 301.49              |
| PLOT BOUNDARY | 21°05'41.68"N   | 079°04'31.78"E   | 301.79              |
| PLOT BOUNDARY | 21°05'42.04"N   | 079°04'30.77"E   | 302.05              |

(B) Highest Site Elevation of the Plot : 302.05 M Highest Elevation Of Existing Building : 304.78 M