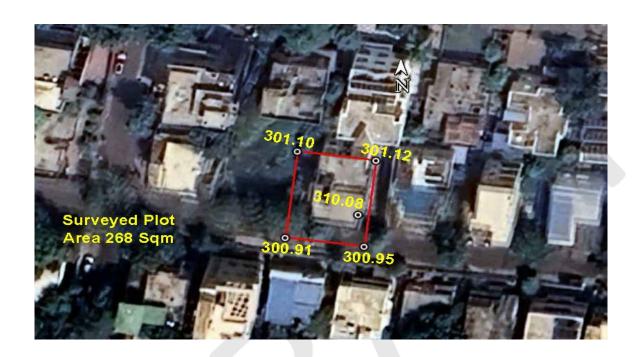

#### (A) Site Coordinates

| CORNER NO.    | Latitude<br>(DD MM SS.s) | Longitude<br>(DD MM SS.s) | Site Elevation (EGM<br>2008) in Meters |
|---------------|--------------------------|---------------------------|----------------------------------------|
| PLOT BOUNDARY | 21°06'35.61"N            | 079°04'20.83"E            | 300.95                                 |
| PLOT BOUNDARY | 21°06'35.67"N            | 079°04'20.32"E            | 300.91                                 |
| PLOT BOUNDARY | 21°06'36.26"N            | 079°04'20.40"E            | 301.10                                 |
| PLOT BOUNDARY | 21°06'36.20"N            | 079°04'20.90"E            | 301.12                                 |

(B) Highest Site Elevation of the Plot: 301.12 M Highest Elevation Of Existing Building: 310.08 M