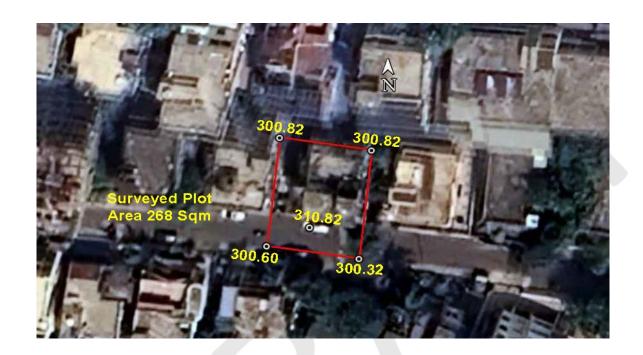

### (A) Site Coordinates

| CORNER NO.    | Latitude<br>(DD MM SS.s) | Longitude<br>(DD MM SS.s) | Site Elevation (EGM<br>2008) in Meters |
|---------------|--------------------------|---------------------------|----------------------------------------|
| PLOT BOUNDARY | 21°06'35.15"N            | 079°04'24.31"E            | 300.32                                 |
| PLOT BOUNDARY | 21°06'35.22"N            | 079°04'23.81"E            | 300.60                                 |
| PLOT BOUNDARY | 21°06'35.81"N            | 079°04'23.88"E            | 300.82                                 |
| PLOT BOUNDARY | 21°06'35.74"N            | 079°04'24.37"E            | 300.82                                 |

(B) Highest Site Elevation of the Plot: 300.82 M Highest Elevation Of Existing Building: 310.82 M