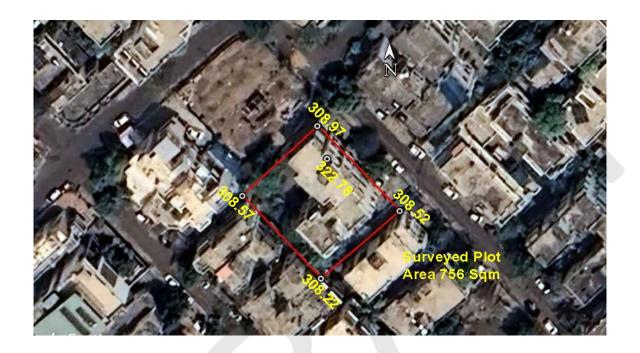

#### (A) Site Coordinates

| CORNER NO.    | Latitude<br>(DD MM SS.s) | Longitude<br>(DD MM SS.s) | Site Elevation (EGM 2008) in Meters |
|---------------|--------------------------|---------------------------|-------------------------------------|
| PLOT BOUNDARY | 21°06'20.16"N            | 079°03'46.23"E            | 308.22                              |
| PLOT BOUNDARY | 21°06'20.73"N            | 079°03'46.90"E            | 308.52                              |
| PLOT BOUNDARY | 21°06'21.43"N            | 079°03'46.20"E            | 308.97                              |
| PLOT BOUNDARY | 21°06'20.85"N            | 079°03'45.55"E            | 308.57                              |

(B) Highest Site Elevation of the Plot: 308.97 M Highest Elevation Of Existing Building: 322.78 M