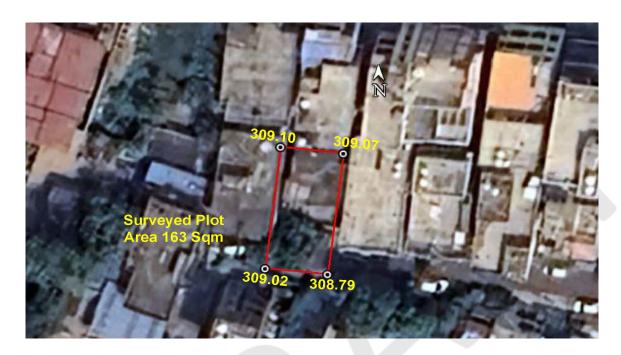

#### (A) Site Coordinates

| CORNER NO.    | Latitude<br>(DD MM SS.s) | Longitude<br>(DD MM SS.s) | Site Elevation (EGM<br>2008) in Meters |
|---------------|--------------------------|---------------------------|----------------------------------------|
| PLOT BOUNDARY | 21°06'49.90"N            | 079°02'41.65"E            | 309.02                                 |
| PLOT BOUNDARY | 21°06'50.50"N            | 079°02'41.73"E            | 309.10                                 |
| PLOT BOUNDARY | 21°06'50.47"N            | 079°02'42.04"E            | 309.07                                 |
| PLOT BOUNDARY | 21°06'49.87"N            | 079°02'41.96"E            | 308.79                                 |

(B) Highest Site Elevation of the Plot: 309.1\$ M