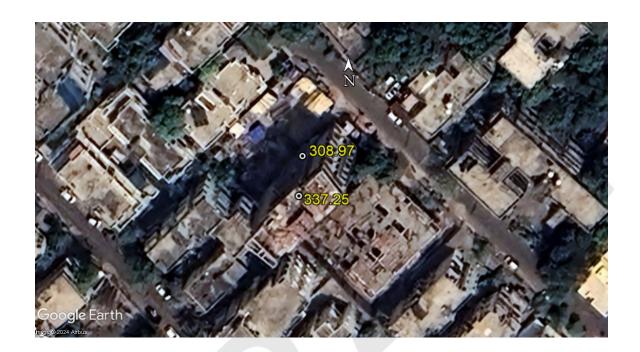

#### (A) Site Coordinates

| CORNER NO.     | Latitude<br>(DD MM SS.s) | Longitude<br>(DD MM SS.s) | Site Elevation (EGM<br>2008) in Meters |
|----------------|--------------------------|---------------------------|----------------------------------------|
| PLINTH LEVEL   | 21°06'21.23"N            | 079°03'49.33"E            | 308.97                                 |
| WATER TANK TOP | 21°06'20.90"N            | 079°03'49.31"E            | 337.25                                 |

(B) Highest Site Elevation of the Plot (Water Tank Top): 337.25 M