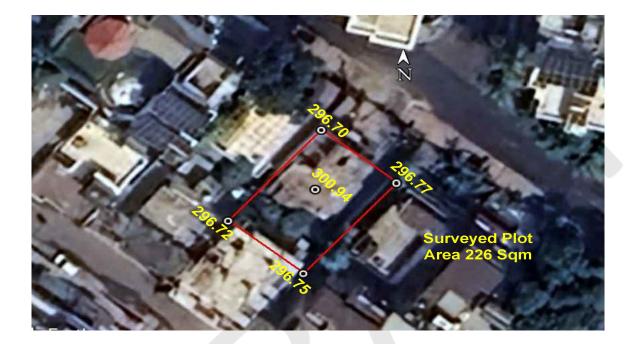

### (A) Site Coordinates

| CORNER NO.    | Latitude<br>(DD MM SS.s) | Longitude<br>(DD MM SS.s) | Site Elevation (EGM 2008) in Meters |
|---------------|--------------------------|---------------------------|-------------------------------------|
| PLOT BOUNDARY | 21°07'53.90"N            | 079°06'36.35"E            | 296.72                              |
| PLOT BOUNDARY | 21°07'54.34"N            | 079°06'36.76"E            | 296.70                              |
| PLOT BOUNDARY | 21°07'54.08"N            | 079°06'37.09"E            | 296.77                              |
| PLOT BOUNDARY | 21°07'53.64"N            | 079°06'36.68"E            | 296.75                              |

(B) Highest Site Elevation of the Plot : 296.77 M Highest Elevation Of Building (Column Top) : 300.94 M

No: