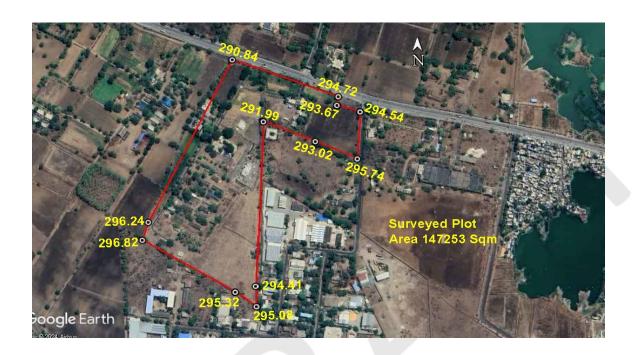

#### (A) Site Coordinates

| CORNER NO.    | Latitude<br>(DD MM SS.s) | Longitude<br>(DD MM SS.s) | Site Elevation (EGM<br>2008) in Meters |
|---------------|--------------------------|---------------------------|----------------------------------------|
| PLOT BOUNDARY | 20°41'27.67"N            | 077°02'05.22"E            | 294.72                                 |
| PLOT BOUNDARY | 20°41'26.92"N            | 077°02'05.10"E            | 293.67                                 |
| PLOT BOUNDARY | 20°41'26.35"N            | 077°02'07.13"E            | 294.54                                 |
| PLOT BOUNDARY | 20°41'22.30"N            | 077°02'06.88"E            | 295.74                                 |
| PLOT BOUNDARY | 20°41'23.80"N            | 077°02'03.26"E            | 293.02                                 |
| PLOT BOUNDARY | 20°41'25.52"N            | 077°01'58.70"E            | 291.99                                 |
| PLOT BOUNDARY | 20°41'11.41"N            | 077°01'58.08"E            | 294.41                                 |
| PLOT BOUNDARY | 20°41'09.65"N            | 077°01'58.14"E            | 295.08                                 |
| PLOT BOUNDARY | 20°41'10.89"N            | 077°01'56.30"E            | 295.32                                 |
| PLOT BOUNDARY | 20°41'15.37"N            | 077°01'48.17"E            | 296.82                                 |
| PLOT BOUNDARY | 20°41'16.92"N            | 077°01'48.69"E            | 296.24                                 |
| PLOT BOUNDARY | 20°41'30.89"N            | 077°01'56.02"E            | 290.84                                 |

(B) Highest Site Elevation of the Plot: 296.82 M