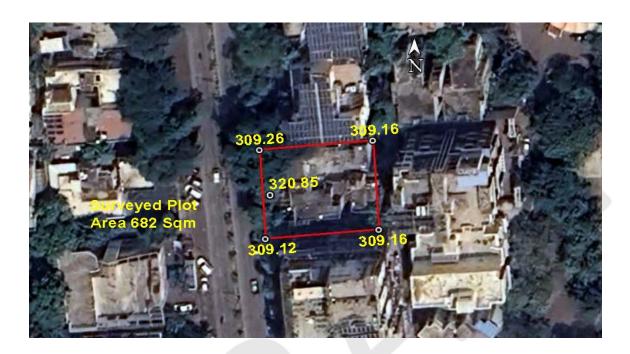

### (A) Site Coordinates

| CORNER NO.    | Latitude<br>(DD MM SS.s) | Longitude<br>(DD MM SS.s) | Site Elevation (EGM<br>2008) in Meters |
|---------------|--------------------------|---------------------------|----------------------------------------|
| PLOT BOUNDARY | 21°07'25.67"N            | 079°03'52.41"E            | 309.16                                 |
| PLOT BOUNDARY | 21°07'25.59"N            | 079°03'51.44"E            | 309.26                                 |
| PLOT BOUNDARY | 21°07'24.80"N            | 079°03'51.49"E            | 309.12                                 |
| PLOT BOUNDARY | 21°07'24.88"N            | 079°03'52.46"E            | 309.16                                 |

(B) Highest Site Elevation of the Plot: 309.26 M Highest Elevation Of Existing Building: 320.85 M