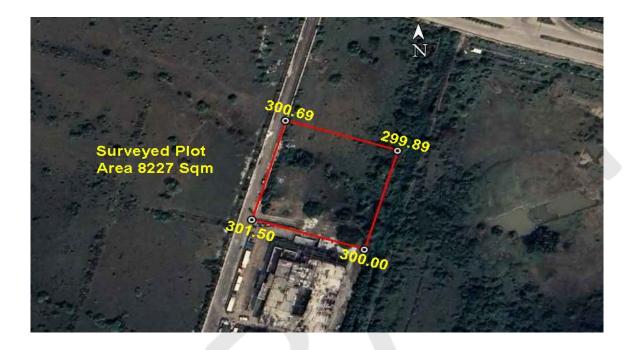

I hereby certify that I have carried out the site survey as per the following details and the results are shown in (A) and (B) below :

Site/Plot No. (As per the local bodies map) : Plot No. 9B

Site Address : Plot No. 9B, Sector 17, in the Notified Area of MIHAN-SEZ, Nagpur, Dahegaon

### (A) Site Coordinates

| CORNER NO.    | Latitude<br>(DD MM SS.s) | Longitude<br>(DD MM SS.s) | Site Elevation (EGM 2008) in Meters |
|---------------|--------------------------|---------------------------|-------------------------------------|
| PLOT BOUNDARY | 21°03'01.53"N            | 079°01'30.52"E            | 300.00                              |
| PLOT BOUNDARY | 21°03'02.39"N            | 079°01'27.51"E            | 301.50                              |
| PLOT BOUNDARY | 21°03'05.21"N            | 079°01'28.40"E            | 300.69                              |
| PLOT BOUNDARY | 21°03'04.35"N            | 079°01'31.41"E            | 299.89                              |

## (B) Highest Site Elevation of the Plot : 301.5\$ M

# Google Images

Site Elevation Certificate Issued For: Plot No. 9B, Sector 17, in the Notified Area of MIHAN-SEZ, Nagpur, Dahegaon