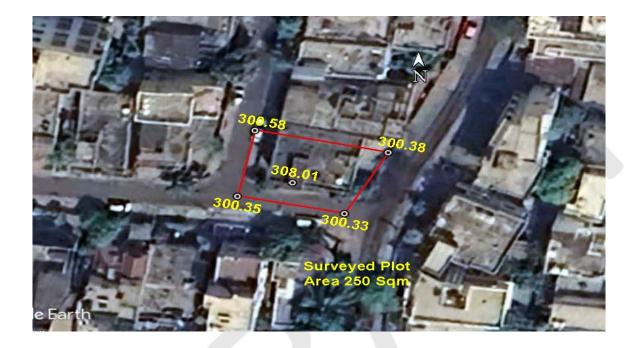

### (A) Site Coordinates

| CORNER NO.    | Latitude<br>(DD MM SS.s) | Longitude<br>(DD MM SS.s) | Site Elevation (EGM 2008) in Meters |
|---------------|--------------------------|---------------------------|-------------------------------------|
| PLOT BOUNDARY | 21°06'45.87"N            | 079°06'21.09"E            | 300.38                              |
| PLOT BOUNDARY | 21°06'45.48"N            | 079°06'20.85"E            | 300.33                              |
| PLOT BOUNDARY | 21°06'45.59"N            | 079°06'20.28"E            | 300.35                              |
| PLOT BOUNDARY | 21°06'46.01"N            | 079°06'20.37"E            | 300.58                              |

(B) Highest Site Elevation of the Plot : 300.58 M Highest Elevation Of Existing Building : 308.01 M