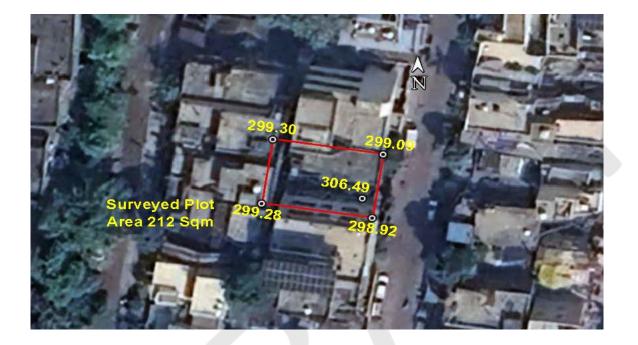

### (A) Site Coordinates

| CORNER NO.    | Latitude<br>(DD MM SS.s) | Longitude<br>(DD MM SS.s) | Site Elevation (EGM 2008) in Meters |
|---------------|--------------------------|---------------------------|-------------------------------------|
| PLOT BOUNDARY | 21°08'50.79"N            | 079°07'20.36"E            | 299.09                              |
| PLOT BOUNDARY | 21°08'50.41"N            | 079°07'20.30"E            | 298.92                              |
| PLOT BOUNDARY | 21°08'50.50"N            | 079°07'19.68"E            | 299.28                              |
| PLOT BOUNDARY | 21°08'50.88"N            | 079°07'19.75"E            | 299.30                              |

(B) Highest Site Elevation of the Plot : 299.3\$ M Highest Elevation Of Existing Building : 306.49 M