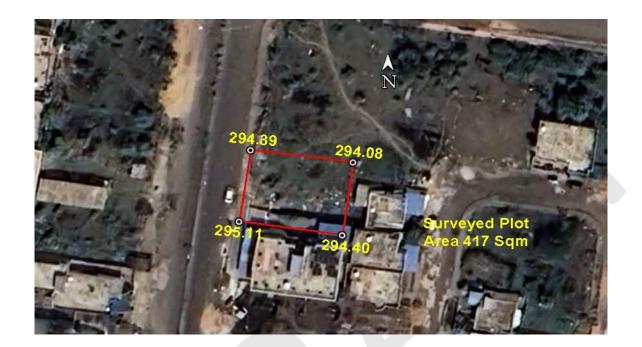

#### (A) Site Coordinates

| CORNER NO.    | Latitude<br>(DD MM SS.s) | Longitude<br>(DD MM SS.s) | Site Elevation (EGM 2008) in Meters |
|---------------|--------------------------|---------------------------|-------------------------------------|
| PLOT BOUNDARY | 21°04'10.41"N            | 079°04'02.48"E            | 295.11                              |
| PLOT BOUNDARY | 21°04'10.97"N            | 079°04'02.57"E            | 294.39                              |
| PLOT BOUNDARY | 21°04'10.88"N            | 079°04'03.37"E            | 294.08                              |
| PLOT BOUNDARY | 21°04'10.30"N            | 079°04'03.29"E            | 294.40                              |