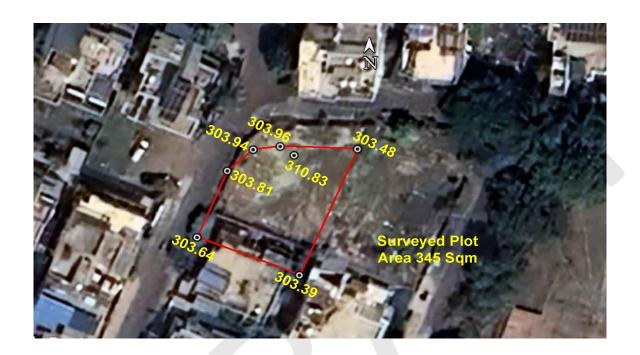

#### (A) Site Coordinates

| CORNER NO.    | Latitude<br>(DD MM SS.s) | Longitude<br>(DD MM SS.s) | Site Elevation (EGM 2008) in Meters |
|---------------|--------------------------|---------------------------|-------------------------------------|
| PLOT BOUNDARY | 21°06'00.70"N            | 079°04'22.84"E            | 303.81                              |
| PLOT BOUNDARY | 21°06'00.81"N            | 079°04'22.98"E            | 303.94                              |
| PLOT BOUNDARY | 21°06'00.83"N            | 079°04'23.13"E            | 303.96                              |
| PLOT BOUNDARY | 21°06'00.82"N            | 079°04'23.55"E            | 303.48                              |
| PLOT BOUNDARY | 21°06'00.12"N            | 079°04'23.24"E            | 303.39                              |
| PLOT BOUNDARY | 21°06'00.33"N            | 079°04'22.67"E            | 303.64                              |

(B) Highest Site Elevation of the Plot: 303.96 M Highest Elevation Of Existing Building: 310.83 M