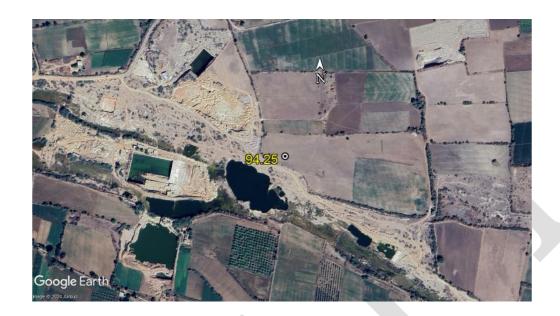

#### (A) Site Coordinates

| CORNER NO | Latitude<br>(DD MM SS.s) | Longitude<br>(DD MM SS.s) | Site Elevation<br>(EGM 2008) in<br>Meters |
|-----------|--------------------------|---------------------------|-------------------------------------------|
| RJS-01    | 22°38'54.89"N            | 071°05′12.44″E            | 94.25                                     |

(B) Highest Site Elevation of the Plot: 94.25 M