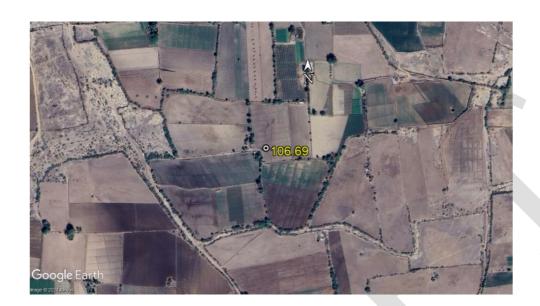

#### (A) Site Coordinates

| CORNER NO | Latitude<br>(DD MM SS.s) | Longitude<br>(DD MM SS.s) | Site Elevation<br>(EGM 2008) in<br>Meters |
|-----------|--------------------------|---------------------------|-------------------------------------------|
| LNS-546   | 22°38'52.18"N            | 071°07'21.29"E            | 106.69                                    |

(B) Highest Site Elevation of the Plot: 106.69 M