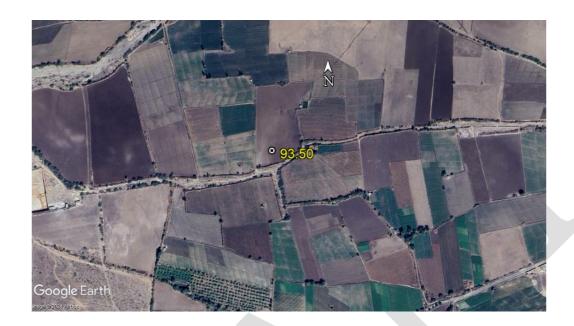

#### (A) Site Coordinates

| CORNER NO | Latitude<br>(DD MM SS.s) | Longitude<br>(DD MM SS.s) | Site Elevation<br>(EGM 2008) in<br>Meters |
|-----------|--------------------------|---------------------------|-------------------------------------------|
| LNS-78    | 22°39'29.56"N            | 071°05'09.05"E            | 93.50                                     |

(B) Highest Site Elevation of the Plot: 93.50 M