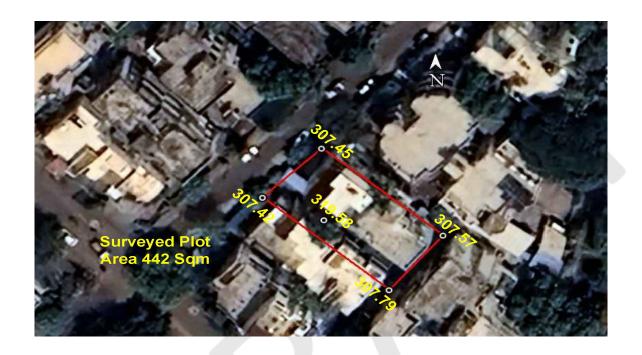

### (A) Site Coordinates

| CORNER NO.    | Latitude<br>(DD MM SS.s) | Longitude<br>(DD MM SS.s) | Site Elevation (EGM<br>2008) in Meters |
|---------------|--------------------------|---------------------------|----------------------------------------|
| PLOT BOUNDARY | 21°06'31.07"N            | 079°03'54.14"E            | 307.79                                 |
| PLOT BOUNDARY | 21°06'31.70"N            | 079°03'53.33"E            | 307.42                                 |
| PLOT BOUNDARY | 21°06'32.03"N            | 079°03'53.71"E            | 307.45                                 |
| PLOT BOUNDARY | 21°06'31.44"N            | 079°03'54.48"E            | 307.57                                 |

(B) Highest Site Elevation of the Plot: 307.79 M Highest Elevation Of Existing Building: 319.58 M