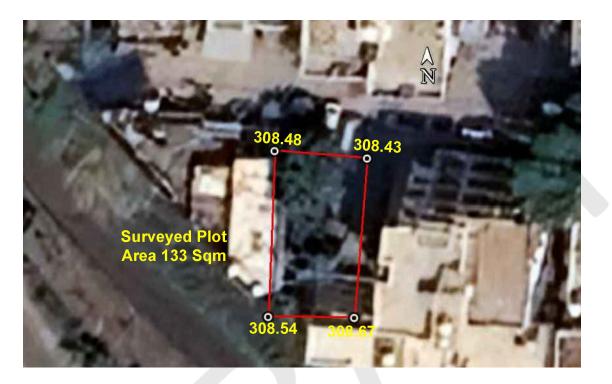

# (A) Site Coordinates

| CORNER NO.   | Latitude<br>(DD MM SS.s) | Longitude<br>(DD MM SS.s) | Site Elevation (EGM 2008) in Meters |
|--------------|--------------------------|---------------------------|-------------------------------------|
| PLOT BOUDARY | 21°05'43.85"N            | 079°02'55.73"E            | 308.67                              |
| PLOT BOUDARY | 21°05'43.86"N            | 079°02'55.44"E            | 308.54                              |
| PLOT BOUDARY | 21°05'44.37"N            | 079°02'55.46"E            | 308.48                              |
| PLOT BOUDARY | 21°05'44.35"N            | 079°02'55.77"E            | 308.43                              |

## **Google Images**

Site Elevation Certificate Issued For: cts no. 173 and sheet no. 310, Mouza sonegaon khasra no 30/2, Nagpur 440025