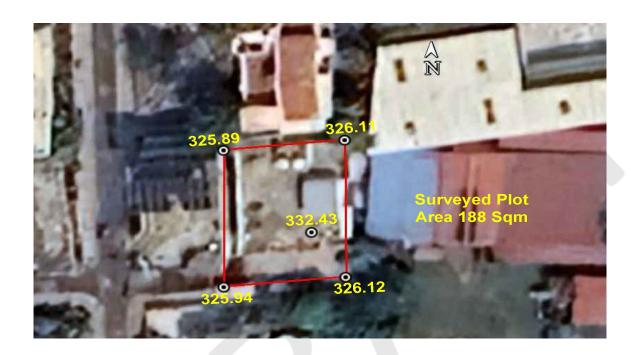

#### (A) Site Coordinates

| CORNER NO.    | Latitude<br>(DD MM SS.s) | Longitude<br>(DD MM SS.s) | Site Elevation (EGM<br>2008) in Meters |
|---------------|--------------------------|---------------------------|----------------------------------------|
| PLOT BOUNDARY | 21°07'06.15"N            | 079°01'27.18"E            | 326.12                                 |
| PLOT BOUNDARY | 21°07'06.11"N            | 079°01'26.76"E            | 325.94                                 |
| PLOT BOUNDARY | 21°07'06.62"N            | 079°01'26.76"E            | 325.89                                 |
| PLOT BOUNDARY | 21°07'06.66"N            | 079°01'27.17"E            | 326.11                                 |

(B) Highest Site Elevation of the Plot: 326.12 M Highest Elevation Of Existing Building: 332.43 M