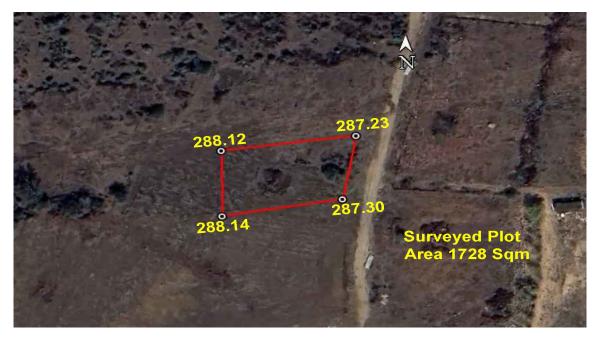

#### (A) Site Coordinates

| CORNER NO.   | Latitude<br>(DD MM SS.s) | Longitude<br>(DD MM SS.s) | Site Elevation (EGM 2008) in Meters |
|--------------|--------------------------|---------------------------|-------------------------------------|
| PLOT BOUNDRY | 21°04'16.27"N            | 079°06'46.46"E            | 287.30                              |
| PLOT BOUNDRY | 21°04'16.00"N            | 079°06'44.68"E            | 288.14                              |
| PLOT BOUNDRY | 21°04'17.06"N            | 079°06'44.67"E            | 288.12                              |
| PLOT BOUNDRY | 21°04'17.31"N            | 079°06'46.66"E            | 287.23                              |

(B) Highest Site Elevation of the Plot: 288.14 M