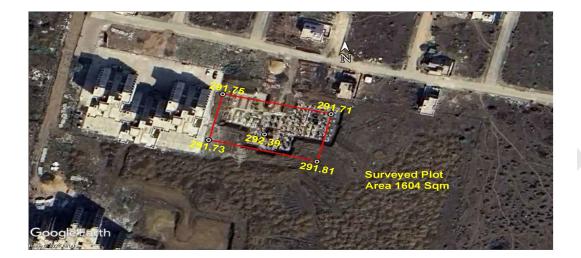

I hereby certify that I have carried out the site survey as per the following details and the results are shown in (A) and (B) below :

Site/Plot No. (As per the local bodies map) : R-3.6

Site Address : Kh.56/2, Ensaara Metropark Pipla, Tehsil & District, Nagpur, India - 440034, Maharashtra 440034

## (A) Site Coordinates

| CORNER NO.  | Latitude<br>(DD MM SS.s) | Longitude<br>(DD MM SS.s) | Site Elevation (EGM 2008) in Meters |
|-------------|--------------------------|---------------------------|-------------------------------------|
| PLOTBOUNDRY | 21°03'58.66"N            | 079°06'45.22"E            | 291.71                              |
| PLOTBOUNDRY | 21°03'57.72"N            | 079°06'44.98"E            | 291.81                              |
| PLOTBOUNDRY | 21°03'58.15"N            | 079°06'43.15"E            | 291.73                              |
| PLOTBOUNDRY | 21°03'59.07"N            | 079°06'43.39"E            | 291.75                              |

### (B) Highest Site Elevation of the Plot : 291.81 M Highest Elevation Of U/C Building : 292.39 M