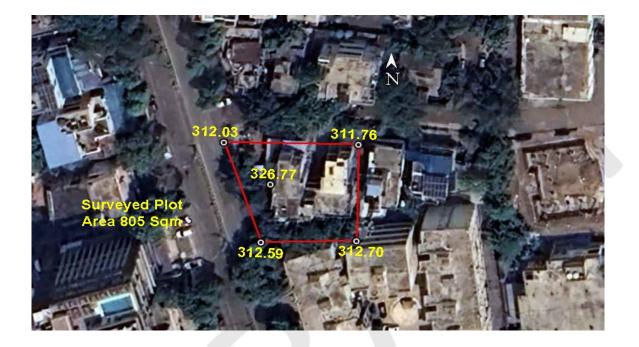

### (A) Site Coordinates

| CORNER NO.   | Latitude<br>(DD MM SS.s) | Longitude<br>(DD MM SS.s) | Site Elevation (EGM 2008) in Meters |
|--------------|--------------------------|---------------------------|-------------------------------------|
| PLOTBOUNDARY | 21°07'36.66"N            | 079°03'49.80"E            | 312.59                              |
| PLOTBOUNDARY | 21°07'37.56"N            | 079°03'49.47"E            | 312.03                              |
| PLOTBOUNDARY | 21°07'37.54"N            | 079°03'50.67"E            | 311.76                              |
| PLOTBOUNDARY | 21°07'36.67"N            | 079°03'50.65"E            | 312.70                              |

(B) Highest Site Elevation of the Plot : 312.70 M Highest Elevation Of Existing Building : 326.77 M

No :