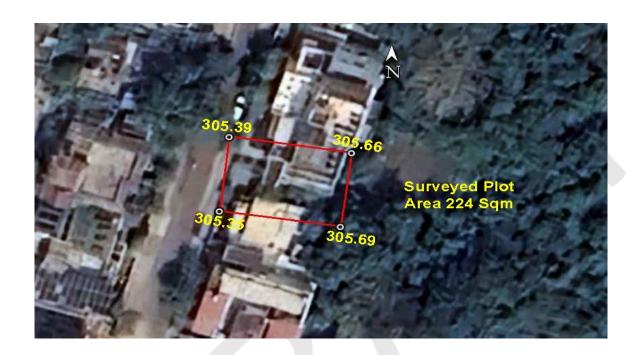

#### (A) Site Coordinates

| CORNER NO.    | Latitude<br>(DD MM SS.s) | Longitude<br>(DD MM SS.s) | Site Elevation (EGM<br>2008) in Meters |
|---------------|--------------------------|---------------------------|----------------------------------------|
| PLOT BOUNDARY | 21°06'39.76"N            | 079°03'10.22"E            | 305.69                                 |
| PLOT BOUNDARY | 21°06'39.85"N            | 079°03'09.60"E            | 305.35                                 |
| PLOT BOUNDARY | 21°06'40.25"N            | 079°03'09.66"E            | 305.39                                 |
| PLOT BOUNDARY | 21°06'40.17"N            | 079°03'10.27"E            | 305.66                                 |

(B) Highest Site Elevation of the Plot: 305.69 M