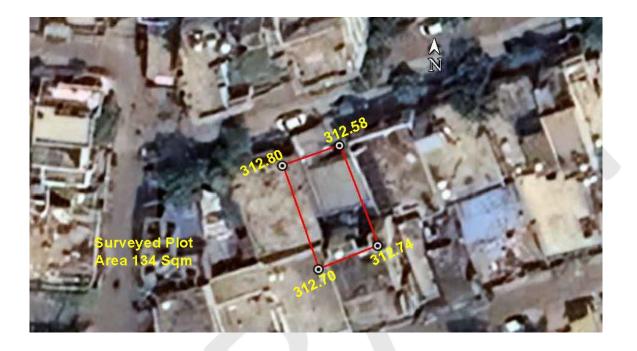

I hereby certify that I have carried out the site survey as per the following details and the results are shown in (A) and (B) below :

Site/Plot No. (As per the local bodies map) : Plot No. 8

Site Address : Plot No. 8, Khasra No. 124/10(Old), 61/1 (New), Municipal House No. 1956/8, Situated at Lokhande Nagar, Mouza - Parsodi, Tahsil and District Nagpur

#### (A) Site Coordinates

| CORNER NO.    | Latitude<br>(DD MM SS.s) | Longitude<br>(DD MM SS.s) | Site Elevation (EGM 2008) in Meters |
|---------------|--------------------------|---------------------------|-------------------------------------|
| PLOT BOUNDARY | 21°07'04.92"N            | 079°02'42.99"E            | 312.80                              |
| PLOT BOUNDARY | 21°07'05.01"N            | 079°02'43.27"E            | 312.58                              |
| PLOT BOUNDARY | 21°07'04.55"N            | 079°02'43.45"E            | 312.74                              |
| PLOT BOUNDARY | 21°07'04.44"N            | 079°02'43.17"E            | 312.70                              |

### (B) Highest Site Elevation of the Plot : 312.80 M