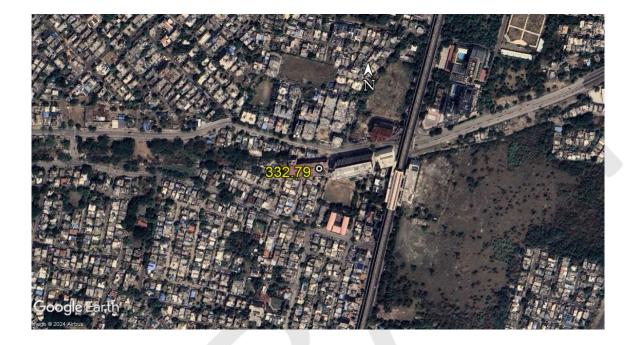

## (A) Site Coordinates

| CORNER NO.                | Latitude<br>(DD MM SS.s) | Longitude<br>(DD MM SS.s) | Site Elevation (EGM 2008) in Meters |
|---------------------------|--------------------------|---------------------------|-------------------------------------|
| OCM 2 BUILDING SLAB LEVEL | 21°06'14.36"N            | 079°04'00.16"E            | 332.79                              |

#### (B) Highest Site Elevation of the Plot : 332.79 M