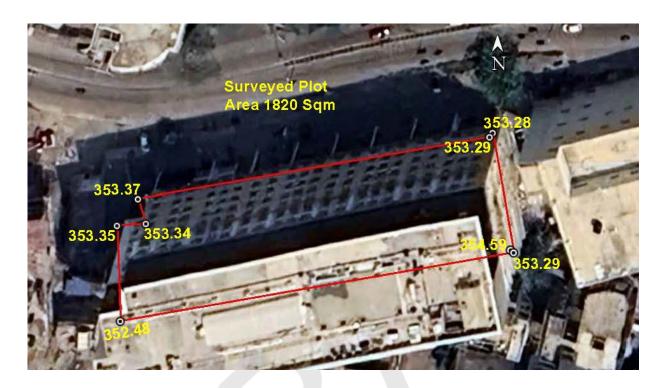

### (A) Site Coordinates

| Corner No.      | Latitude (DD<br>MM SS.s) | Longitude (DD<br>MM SS.s) | Site Elevation (EGM 2008) in Meters | Site Elevation<br>° U cQ in Meters |
|-----------------|--------------------------|---------------------------|-------------------------------------|------------------------------------|
| BUILDING CORNER | 21°06'14.53"N            | 079°04'03.94"E            | 353.29                              | 352.38                             |
| BUILDING CORNER | 21°06'14.07"N            | 079°04'01.20"E            | 352.48                              | 351.57                             |
| BUILDING CORNER | 21°06'14.70"N            | 079°04'01.17"E            | 353.35                              | 352.44                             |
| BUILDING CORNER | 21°06'14.71"N            | 079°04'01.38"E            | 353.34                              | 352.43                             |
| BUILDING CORNER | 21°06'14.87"N            | 079°04'01.32"E            | 353.37                              | 352.46                             |
| BUILDING CORNER | 21°06'15.26"N            | 079°04'03.79"E            | 353.29                              | 352.38                             |
| BUILDING CORNER | 21°06'15.29"N            | 079°04'03.81"E            | 353.28                              | 352.37                             |

(B) Highest Site Elevation of the Plot: 353.37 M (EGM 08), 352.46 M (AMSL)
Highest Elevation Of Existing Building: 354.59 M (EGM 08), 353.68 M (AMSL)