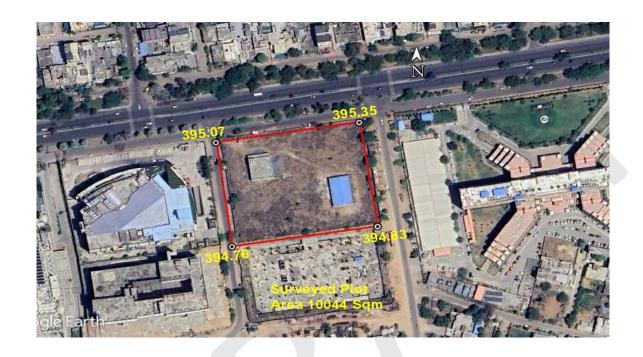

Site/Plot No. (As per the local bodies map): PLOT NO-1 COMMERCIAL AND GROUP HOUSING SCHEME, JAGATPURA BY PASS NEAR JAWAHAR CIRCLE, JAIPUR, RAJASTHAN

Site Address: PLOT NO-1 COMMERCIAL AND GROUP HOUSING SCHEME, JAGATPURA BY PASS NEAR JAWAHAR CIRCLE, JAIPUR, RAJASTHAN

#### (A) Site Coordinates

| CORNER NO.    | Latitude<br>(DD MM SS.s) | Longitude<br>(DD MM SS.s) | Site Elevation (EGM<br>2008) in Meters |
|---------------|--------------------------|---------------------------|----------------------------------------|
| Plot Boundary | 26°50'25.38"N            | 075°48'32.99"E            | 394.76                                 |
| Plot Boundary | 26°50'28.28"N            | 075°48'32.53"E            | 395.07                                 |
| Plot Boundary | 26°50'28.84"N            | 075°48'36.49"E            | 395.35                                 |
| Plot Boundary | 26°50'25.95"N            | 075°48'37.00"E            | 394.83                                 |

(B) Highest Site Elevation of the Plot: 395.35 M