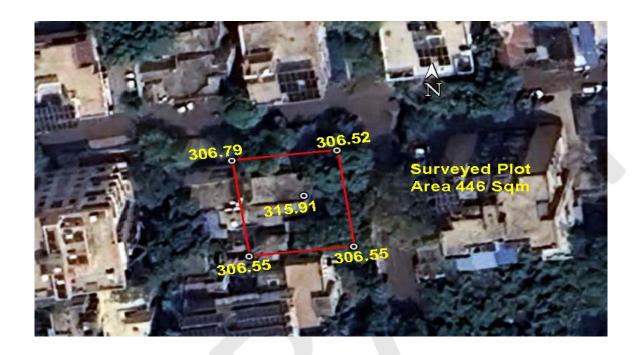

#### (A) Site Coordinates

| CORNER NO.    | Latitude<br>(DD MM SS.s) | Longitude<br>(DD MM SS.s) | Site Elevation (EGM<br>2008) in Meters |
|---------------|--------------------------|---------------------------|----------------------------------------|
| PLOT BOUNDARY | 21°08'15.89"N            | 079°03'50.90"E            | 306.55                                 |
| PLOT BOUNDARY | 21°08'16.61"N            | 079°03'50.79"E            | 306.52                                 |
| PLOT BOUNDARY | 21°08'16.53"N            | 079°03'50.10"E            | 306.79                                 |
| PLOT BOUNDARY | 21°08'15.81"N            | 079°03'50.21"E            | 306.65                                 |

(B) Highest Site Elevation of the Plot: 306.79 M Highest Elevation Of Existing Building: 315.91 M