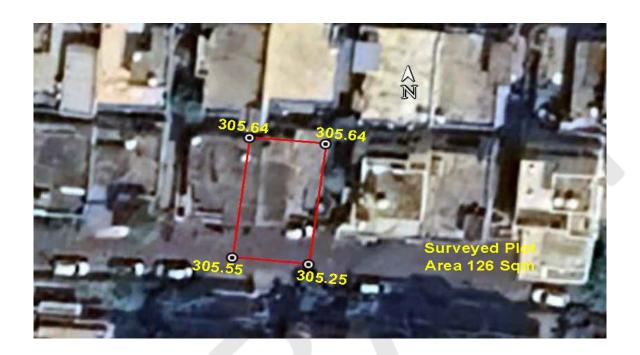

#### (A) Site Coordinates

| CORNER NO.    | Latitude<br>(DD MM SS.s) | Longitude<br>(DD MM SS.s) | Site Elevation (EGM 2008) in Meters |
|---------------|--------------------------|---------------------------|-------------------------------------|
| PLOT BOUNDARY | 21°07'04.97"N            | 079°06'31.36"E            | 305.25                              |
| PLOT BOUNDARY | 21°07'04.99"N            | 079°06'31.08"E            | 305.55                              |
| PLOT BOUNDARY | 21°07'05.48"N            | 079°06'31.14"E            | 305.64                              |
| PLOT BOUNDARY | 21°07'05.46"N            | 079°06'31.43"E            | 305.64                              |

(B) Highest Site Elevation of the Plot: 305.64 M