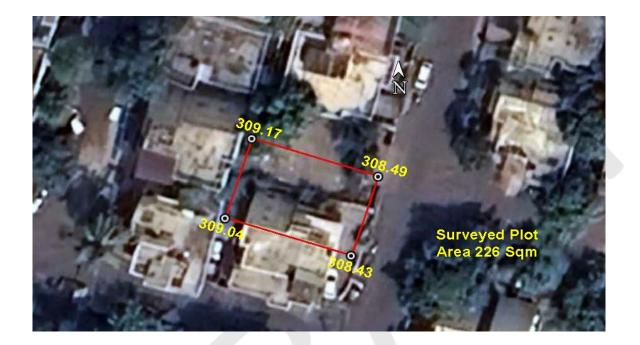

#### (A) Site Coordinates

| CORNER NO.    | Latitude<br>(DD MM SS.s) | Longitude<br>(DD MM SS.s) | Site Elevation (EGM 2008) in Meters |
|---------------|--------------------------|---------------------------|-------------------------------------|
| PLOT BOUNDARY | 21°06'53.39"N            | 079°03'44.09"E            | 308.43                              |
| PLOT BOUNDARY | 21°06'53.77"N            | 079°03'44.22"E            | 308.49                              |
| PLOT BOUNDARY | 21°06'53.95"N            | 079°03'43.61"E            | 309.%+                              |
| PLOT BOUNDARY | 21°06'53.57"N            | 079°03'43.48"E            | 309.04                              |

## (B) Highest Site Elevation of the Plot : 309.17 M

No: