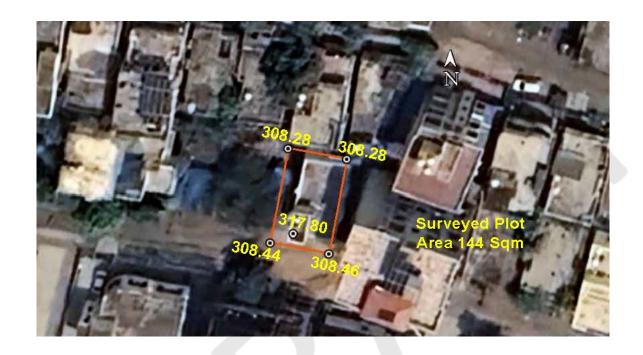

#### (A) Site Coordinates

| CORNER NO.    | Latitude<br>(DD MM SS.s) | Longitude<br>(DD MM SS.s) | Site Elevation (EGM 2008) in Meters |
|---------------|--------------------------|---------------------------|-------------------------------------|
| PLOT BOUNDARY | 21°05'50.59"N            | 079°02'53.84"E            | 308.46                              |
| PLOT BOUNDARY | 21°05'50.65"N            | 079°02'53.52"E            | 308.44                              |
| PLOT BOUNDARY | 21°05'51.14"N            | 079°02'53.62"E            | 308.28                              |
| PLOT BOUNDARY | 21°05'51.08"N            | 079°02'53.94"E            | 308.28                              |

(B) Highest Site Elevation of the Plot: 308.46 M Highest Elevation Of Existing Building: 317.80 M