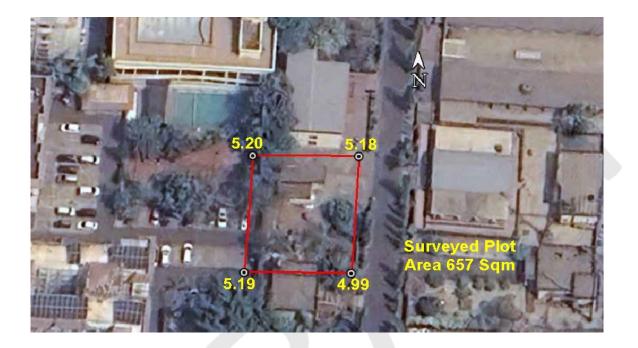

I hereby certify that I have carried out the site survey as per the following details and the results are shown in (A) and (B) below :

Site/Plot No. (As per the local bodies map) : plot no 12

Site Address : Plot no 12, Road no 00, Sector 11, Koparkhairane, Navi Mumbai, 400709

#### (A) Site Coordinates

| CORNER NO.    | Latitude<br>(DD MM SS.s) | Longitude<br>(DD MM SS.s) | Site Elevation (EGM 2008) in Meters |
|---------------|--------------------------|---------------------------|-------------------------------------|
| Plot Boundary | 19°05'37.63"N            | 073°00'48.21"E            | 4.99                                |
| Plot Boundary | 19°05'38.53"N            | 073°00'48.27"E            | 5.18                                |
| Plot Boundary | 19°05'38.53"N            | 073°00'47.45"E            | 5.20                                |
| Plot Boundary | 19°05'37.64"N            | 073°00'47.39"E            | 5.19                                |

#### (B) Highest Site Elevation of the Plot : 5.20 M

No: