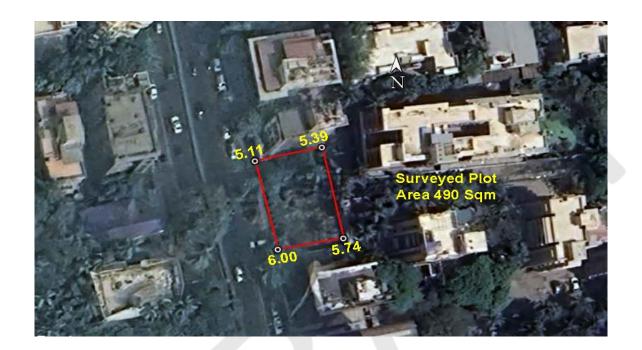

#### (A) Site Coordinates

| CORNER NO.    | Latitude<br>(DD MM SS.s) | Longitude<br>(DD MM SS.s) | Site Elevation (EGM<br>2008) in Meters |
|---------------|--------------------------|---------------------------|----------------------------------------|
| PLOT BOUNDARY | 19°06'02.46"N            | 072°49'38.90"E            | 6.00                                   |
| PLOT BOUNDARY | 19°06'02.56"N            | 072°49'39.50"E            | 5.74                                   |
| PLOT BOUNDARY | 19°06'03.44"N            | 072°49'39.30"E            | 5.39                                   |
| PLOT BOUNDARY | 19°06'03.30"N            | 072°49'38.69"E            | 5.11                                   |