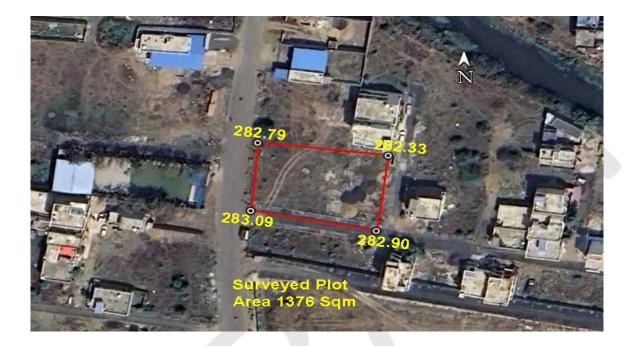

I hereby certify that I have carried out the site survey as per the following details and the results are shown in (A) and (B) below :

Site/Plot No. (As per the local bodies map) : Land

Site Address : 133, SHRIKRUSHNA NAGAR, MANEWADA BESA ROAD, NAGPUR.

### (A) Site Coordinates

| CORNER NO.    | Latitude<br>(DD MM SS.s) | Longitude<br>(DD MM SS.s) | Site Elevation (EGM 2008) in Meters |
|---------------|--------------------------|---------------------------|-------------------------------------|
| PLOT BOUNDARY | 21°05'11.11"N            | 079°07'09.33"E            | 282.33                              |
| PLOT BOUNDARY | 21°05'10.08"N            | 079°07'09.18"E            | 282.90                              |
| PLOT BOUNDARY | 21°05'10.36"N            | 079°07'07.66"E            | 283.09                              |
| PLOT BOUNDARY | 21°05'11.29"N            | 079°07'07.74"E            | 282.79                              |

## (B) Highest Site Elevation of the Plot : 283.09 M

# **Google Images**

Site Elevation Certificate Issued For: 133, SHRIKRUSHNA NAGAR, MANEWADA BESA ROAD, NAGPUR.