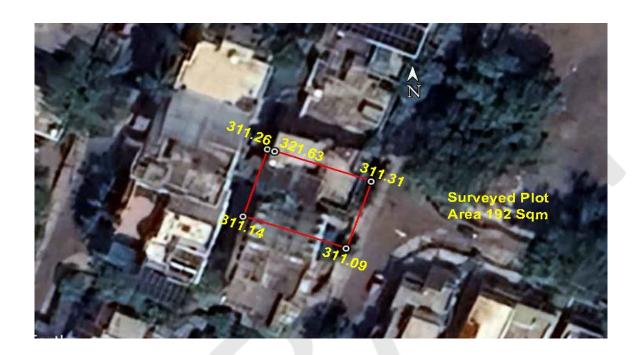

### (A) Site Coordinates

| CORNER NO.    | Latitude<br>(DD MM SS.s) | Longitude<br>(DD MM SS.s) | Site Elevation (EGM 2008) in Meters |
|---------------|--------------------------|---------------------------|-------------------------------------|
| PLOT BOUNDARY | 21°08'07.40"N            | 079°03'11.13"E            | 311.09                              |
| PLOT BOUNDARY | 21°08'07.57"N            | 079°03'10.59"E            | 311.14                              |
| PLOT BOUNDARY | 21°08'07.93"N            | 079°03'10.72"E            | 311.26                              |
| PLOT BOUNDARY | 21°08'07.75"N            | 079°03'11.26"E            | 311.31                              |

(B) Highest Site Elevation of the Plot: 311.31 M Highest Elevation Of Existing Building: 321.63 M