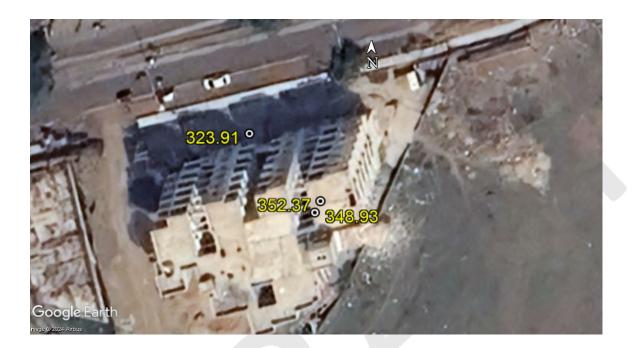

# (A) Site Coordinates

| CORNER NO.   | Latitude<br>(DD MM SS.s) | Longitude<br>(DD MM SS.s) | Site Elevation (EGM 2008) in Meters |
|--------------|--------------------------|---------------------------|-------------------------------------|
| GROUND LEVEL | 21°06'41.12"N            | 079°01'31.13"E            | 323.91                              |
| LIFT ROOM    | 21°06'40.66"N            | 079°01'31.50"E            | 348.93                              |
| WATER TANK   | 21°06'40.72"N            | 079°01'31.55"E            | 352.37                              |

## (B) Highest Site Elevation of the Plot : 323.91 M Highest Elevation Of Existing Building (Water Tank) : 352.37 M