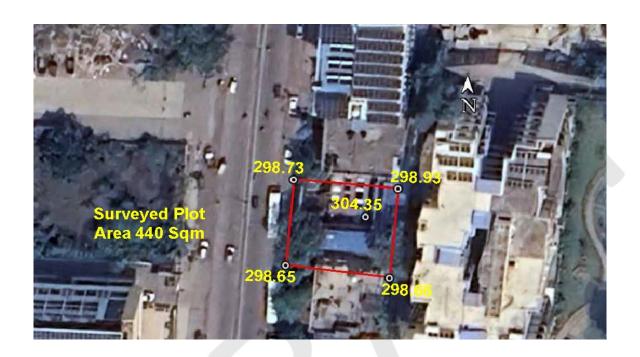

#### (A) Site Coordinates

| CORNER NO.    | Latitude<br>(DD MM SS.s) | Longitude<br>(DD MM SS.s) | Site Elevation (EGM<br>2008) in Meters |
|---------------|--------------------------|---------------------------|----------------------------------------|
| PLOT BOUNDARY | 21°08'28.34"N            | 079°05'46.18"E            | 298.73                                 |
| PLOT BOUNDARY | 21°08'27.72"N            | 079°05'46.11"E            | 298.65                                 |
| PLOT BOUNDARY | 21°08'27.63"N            | 079°05'46.89"E            | 298.66                                 |
| PLOT BOUNDARY | 21°08'28.27"N            | 079°05'46.95"E            | 298.93                                 |

(B) Highest Site Elevation of the Plot: 298.93 M Highest Elevation Of Existing Building: 304.35 M