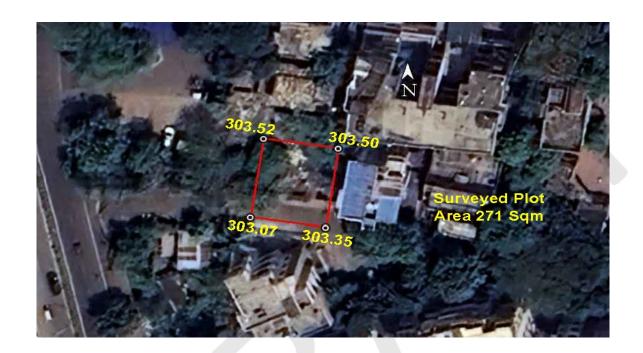

#### (A) Site Coordinates

| CORNER NO.    | Latitude<br>(DD MM SS.s) | Longitude<br>(DD MM SS.s) | Site Elevation (EGM<br>2008) in Meters |
|---------------|--------------------------|---------------------------|----------------------------------------|
| PLOT BOUNDARY | 21°08'44.07"N            | 079°04'05.25"E            | 303.07                                 |
| PLOT BOUNDARY | 21°08'44.00"N            | 079°04'05.76"E            | 303.35                                 |
| PLOT BOUNDARY | 21°08'44.58"N            | 079°04'05.85"E            | 303.50                                 |
| PLOT BOUNDARY | 21°08'44.65"N            | 079°04'05.34"E            | 303.52                                 |

(B) Highest Site Elevation of the Plot: 303.52 M